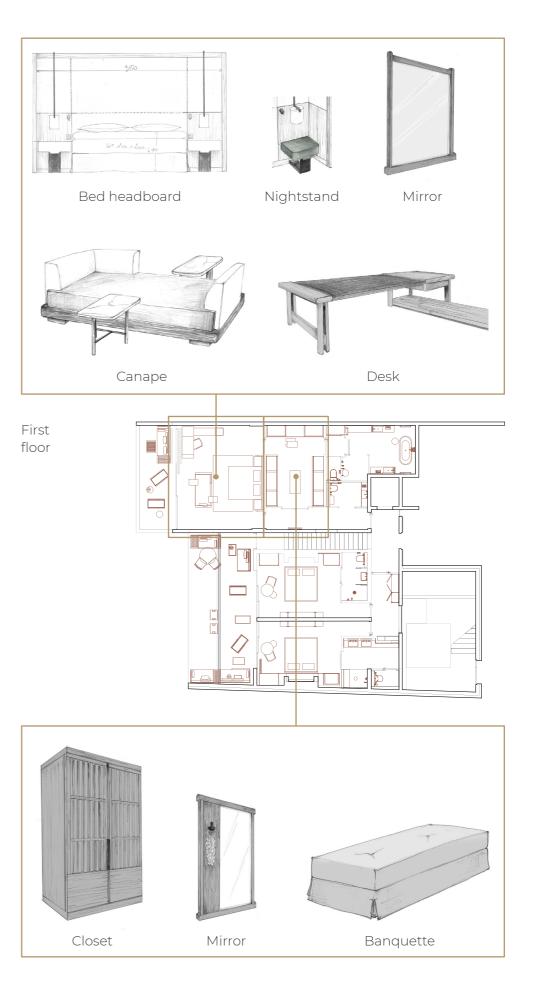

À

Project name Private Home SPAs

Project location Zurich, Switzerland

in collaboration with SDesign

Located on a shore of Lake Zurich, this residential complex enjoys a privileged location and wonderful views of the city and the lake itself.

The project includes the design of **bespoke furnitures** for the private SPAs of each building.

The concept involves the combination of warm materials for the furnitures in contraast with cold-toned coverings.