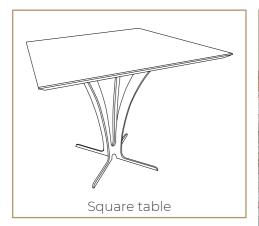

The project includes the **bespoke creation** of all the tables, sideboards and display cases, as well as the storage island in the center of the restaurant.

Project name Groupe Gazechim Office

Project location Béziers, France