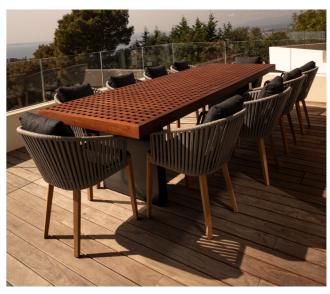

Ą

Project name La C\*\*\*\*\* Private Villa

Project location Villefranche-sur-Mer, France

in collaboration with Belleville Management S.A.

Located on the mountain slopes overlooking Villefranche-sur-Mer, the exterior of the private villa La C\*\*\*\*\* is characterized by a series of terraces that allow different spaces to be identified.

The entire outdoor furniture was **bespoke designed** and produced recalling the finishes and textures of walls and floors coverings.

All the materials used are high-quality and suitable for dealing with atmospheric events while maintaining their features intact.