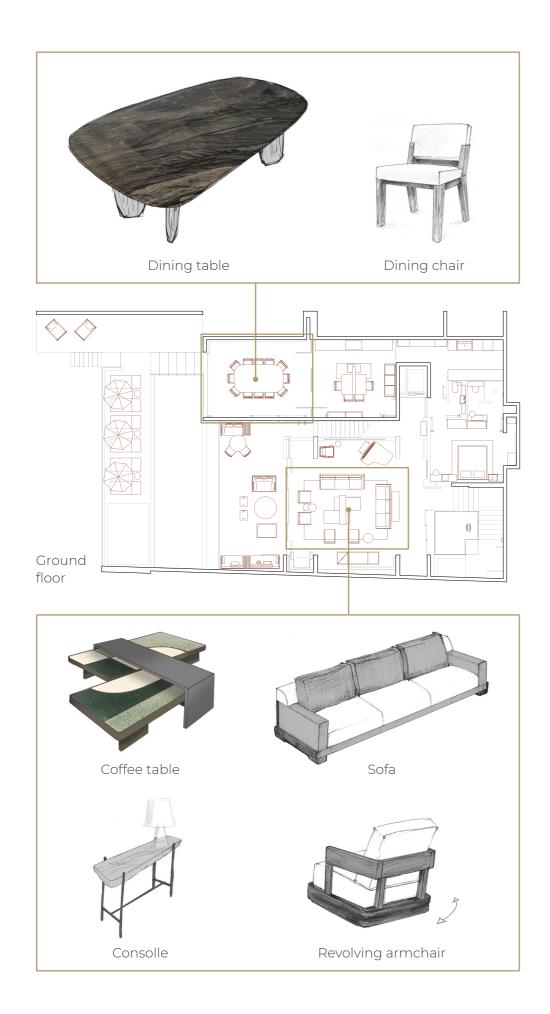

Ą

Project name La C\*\*\*\*\* Private Villa

Project location Villefranche-sur-Mer, France

in collaboration with Belleville Management S.A.

Located on the mountain slopes overlooking Villefranche-sur-Mer, the exterior of the private villa La C\*\*\*\*\* is characterized by a series of terraces that allow different spaces to be identified.

The entire outdoor furniture was **bespoke designed** and produced recalling the finishes and textures of walls and floors coverings.

All the materials used are high-quality and suitable for dealing with atmospheric events while maintaining their features intact.