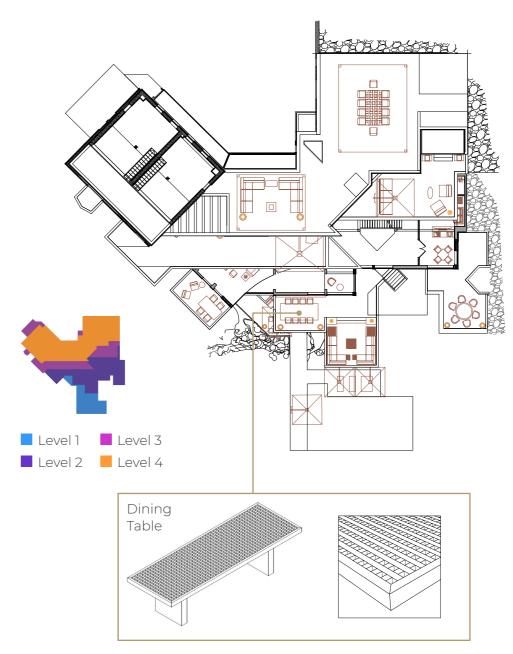

Ą

Project name La C\*\*\*\*\* Private Villa

Project location Villefranche-sur-Mer, France

in collaboration with Belleville Management S.A.

Located on the mountain slopes overlooking Villefranche-sur-Mer, the exterior of the private villa La C\*\*\*\*\* is characterized by a series of terraces that allow different spaces to be identified.

The entire outdoor furniture was **bespoke designed** and produced recalling the finishes and textures of walls and floors coverings.

All the materials used are high-quality and suitable for dealing with atmospheric events while maintaining their features intact.