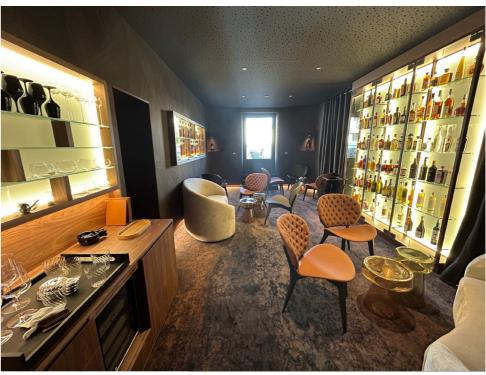

Project name Restaurant Calice

Project location Béziers, France

in collaboration with Elementgraphic

The Calice Restaurant is the result of the renovation of a large villa just outside the center of Béziers. Calice is led by Fabien Lefebvre, a starred chef whose menus highlight decidedly contemporary Mediterranean cuisine.

The project includes the **bespoke creation** of all the tables, sideboards and display cases, as well as the storage island in the center of the restaurant.

Project name Groupe Gazechim Office

Project location Béziers, France