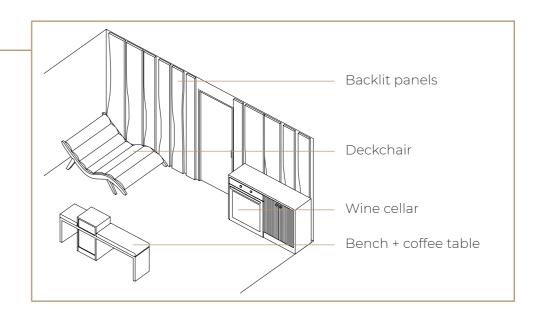

Ą

Project name La C\*\*\*\*\* Private Villa

Project location Villefranche-sur-Mer, France

in collaboration with Belleville Management S.A.

Located on the mountain slopes overlooking Villefranche-sur-Mer, the exterior of the private villa La C\*\*\*\*\* is characterized by a series of terraces that allow different spaces to be identified.

The entire outdoor furniture was **bespoke designed** and produced recalling the finishes and textures of walls and floors coverings.

All the materials used are high-quality and suitable for dealing with atmospheric events while maintaining their features intact.