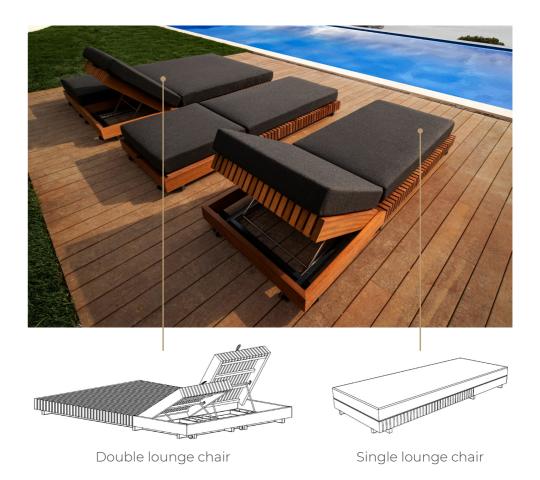

Ą

Project name La C\*\*\*\*\* Private Villa

Project location Villefranche-sur-Mer, France

in collaboration with Belleville Management S.A.

Located on the mountain slopes overlooking Villefranche-sur-Mer, the exterior of the private villa La C\*\*\*\*\* is characterized by a series of terraces that allow different spaces to be identified.

The entire outdoor furniture was **bespoke designed** and produced recalling the finishes and textures of walls and floors coverings.

All the materials used are high-quality and suitable for dealing with atmospheric events while maintaining their features intact.