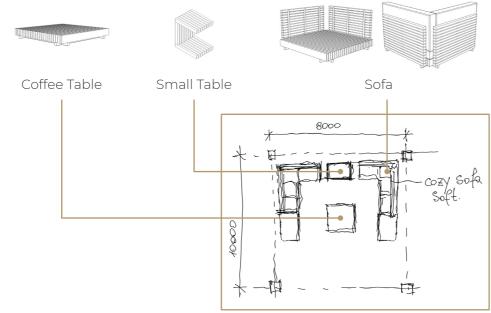

Ą

Project name La C\*\*\*\*\* Private Villa

Project location Villefranche-sur-Mer, France

in collaboration with Belleville Management S.A.

Located on the mountain slopes overlooking Villefranche-sur-Mer, the exterior of the private villa La C\*\*\*\*\* is characterized by a series of terraces that allow different spaces to be identified.

The entire outdoor furniture was **bespoke designed** and produced recalling the finishes and textures of walls and floors coverings.

All the materials used are high-quality and suitable for dealing with atmospheric events while maintaining their features intact.