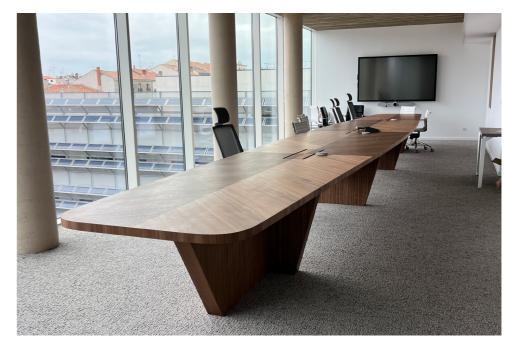

in collaboration with Elementgraphic

Groupe Gazechim is an independent family-owned French group comprending 40 companies worldwide organised in different business units.

Their headquarters in Béziers, France, occupies an entire modernstyle building; arranged on different floors, independent offices are placed along the glass window. Bespoke furniture, desks and meeting tables have been designed for all these offices.