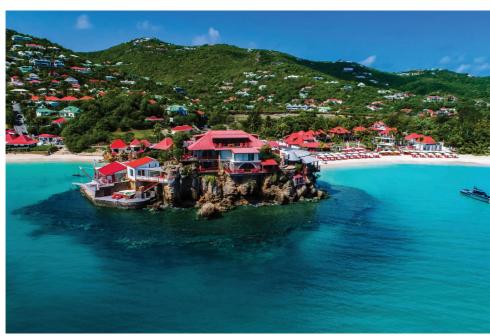

production photos

Project name

Villa M\*\*\*\*\*

Project location Gustavia, Saint-Barthélemy

in collaboration with Dix9mai

The smooth hills in front of Gustavia, the main city of the Caribbean island of Saint Barths, are home to the private Villa M\*\*\*\*\*.

Its two main levels develop following the slope of the land, with the sleeping area on the upper floor while the living area looks directly the outdoor swimming pool; the basement houses a cinema, a gym and a spa.

The furnishing trend recalls typical Caribbean styles through materials and finishes.

LUGANO MILAN BORDEAUX