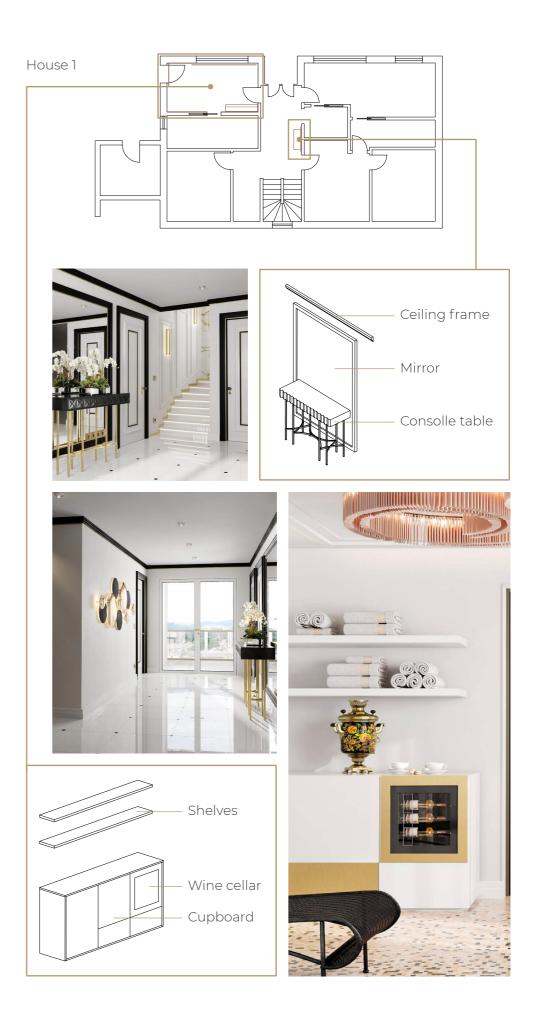

t allow different spaces to be identified.

The entire outdoor furniture was **bespoke designed** and produced recalling the finishes and textures of walls and floors coverings.

All the materials used are high-quality and suitable for dealing with atmospheric events while maintaining their features intact.



























À

Project name Private Home SPAs

Project location Zurich, Switzerland

in collaboration with SDesign





Located on a shore of Lake Zurich, this residential complex enjoys a privileged location and wonderful views of the city and the lake itself.

The project includes the design of **bespoke furnitures** for the private SPAs of each building.

The concept involves the combination of warm materials for the furnitures in contraast with cold-toned coverings.















Project name Restaurant Calice

Project location Béziers, France

in collaboration with Elementgraphic









The Calice Restaurant is the result of the renovation of a large villa just outside the center of Béziers. Calice is led by Fabien Lefebvre, a starred chef whose menus highlight decidedly contemporary Mediterranean cuisine.

The project includes the **bespoke creation** of all the tables, sideboards and display cases, as well as the storage island in the center of the restaurant.

























Project name Groupe Gazechim Office

Project location Béziers, France

in collaboration with Elementgraphic





Groupe Gazechim is an independent family-owned French group comprending 40 companies worldwide organised in different business units.

Their headquarters