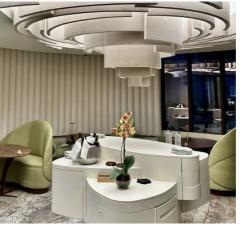

Project name Restaurant Calice

Project location Béziers, France

in collaboration with Elementgraphic

The Calice Restaurant is the result of the renovation of a large villa just outside the center of Béziers. Calice is led by Fabien Lefebvre, a starred chef whose menus highlight decidedly contemporary Mediterranean cuisine.

The project includes the **bespoke creation** of all the tables, sideboards and display cases, as well as the storage island in the center of the restaurant.

Project name Groupe Gazechim Office

Project location Béziers, France