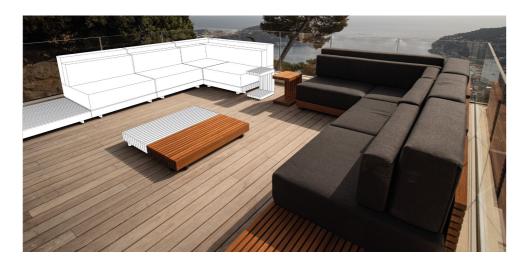

Ą

Project name La C\*\*\*\*\* Private Villa

Project location Villefranche-sur-Mer, France

in collaboration with Belleville Management S.A.

Located on the mountain slopes overlooking Villefranche-sur-Mer, the exterior of the private villa La C\*\*\*\*\* is characterized by a series of terraces that allow different spaces to be identified.

The entire outdoor furniture was **bespoke designed** and produced recalling the finishes and textures of walls and floors coverings.

All the materials used are high-quality and suitable for dealing with atmospheric events while maintaining their features intact.