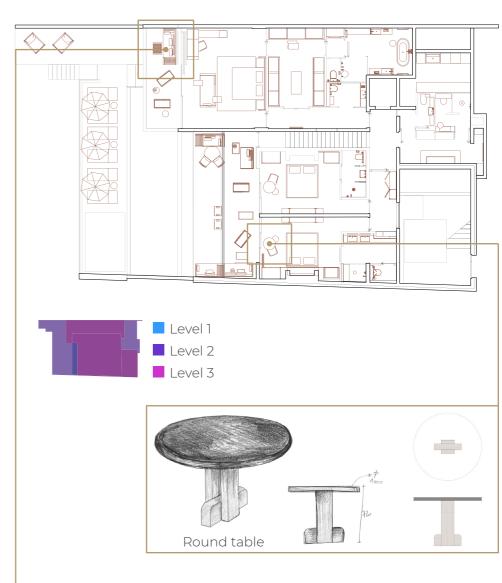

Its two main levels develop following the slope of the land, with the sleeping area on the upper floor while the living area looks directly the outdoor swimming pool; the basement houses a cinema, a gym and a spa.