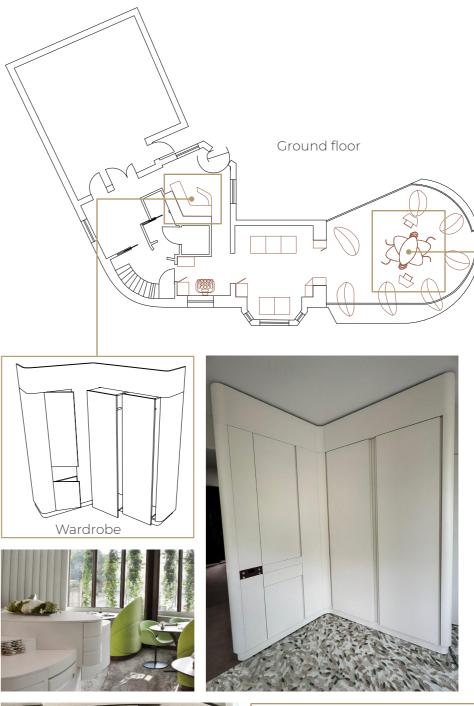

Project name Restaurant Calice

Project location Béziers, France

in collaboration with Elementgraphic

The Calice Restaurant is the result of the renovation of a large villa just outside the center of Béziers. Calice is led by Fabien Lefebvre, a starred chef whose menus highlight decidedly contemporary Mediterranean cuisine.

The project includes the **bespoke creation** of all the tables, sideboards and display cases, as well as the storage island in the center of the restaurant.

Project name Groupe Gazechim Office

Project location Béziers, France