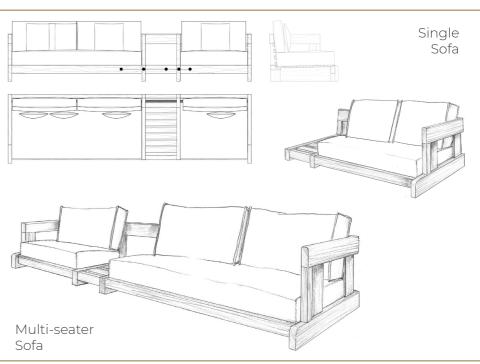

production photos

Project name

Villa M\*\*\*\*\*

Project location Gustavia, Saint-Barthélemy

in collaboration with Dix9mai

The smooth hills in front of Gustavia, the main city of the Caribbean island of Saint Barths, are home to the private Villa M\*\*\*\*\*.

Its two main levels develop following the slope of the land, with the sleeping area on the upper floor while the living area looks directly the outdoor swimming pool; the basement houses a cinema, a gym and a spa.

The furnishing trend recalls typical Caribbean styles through materials and finishes.

LUGANO MILAN BORDEAUX