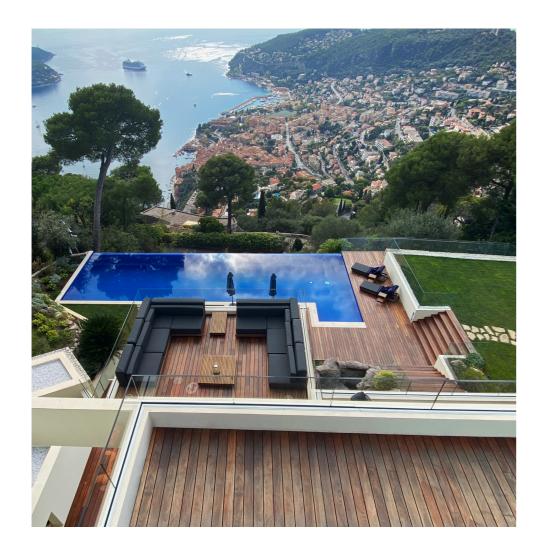

Ą

Project name La C\*\*\*\*\* Private Villa

Project location Villefranche-sur-Mer, France

in collaboration with Belleville Management S.A.

Located on the mountain slopes overlooking Villefranche-sur-Mer, the exterior of the private villa La C\*\*\*\*\* is characterized by a series of terraces that allow different spaces to be identified.

The entire outdoor furniture was **bespoke designed** and produced recalling the finishes and textures of walls and floors coverings.

All the materials used are high-quality and suitable for dealing with atmospheric events while maintaining their features intact.