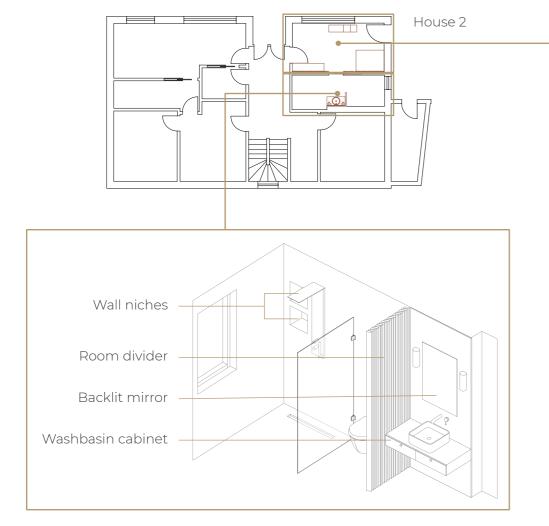

À

Project name Private Home SPAs

Project location Zurich, Switzerland

in collaboration with SDesign

Located on a shore of Lake Zurich, this residential complex enjoys a privileged location and wonderful views of the city and the lake itself.

The project includes the design of **bespoke furnitures** for the private SPAs of each building.

The concept involves the combination of warm materials for the furnitures in contraast with cold-toned coverings.