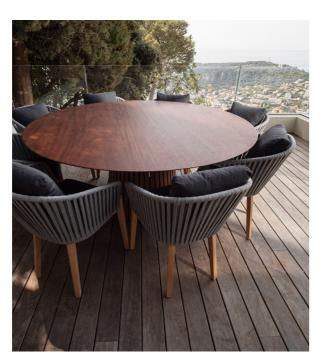

Ą

Project name La C\*\*\*\*\* Private Villa

Project location Villefranche-sur-Mer, France

in collaboration with Belleville Management S.A.

Located on the mountain slopes overlooking Villefranche-sur-Mer, the exterior of the private villa La C\*\*\*\*\* is characterized by a series of terraces that allow different spaces to be identified.

The entire outdoor furniture was **bespoke designed** and produced recalling the finishes and textures of walls and floors coverings.

All the materials used are high-quality and suitable for dealing with atmospheric events while maintaining their features intact.