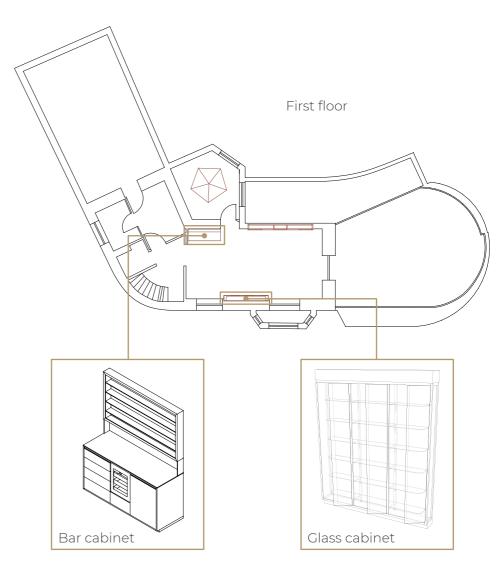

The project includes the **bespoke creation** of all the tables, sideboards and display cases, as well as the storage island in the center of the restaurant.

Project name Groupe Gazechim Office

Project location Béziers, France